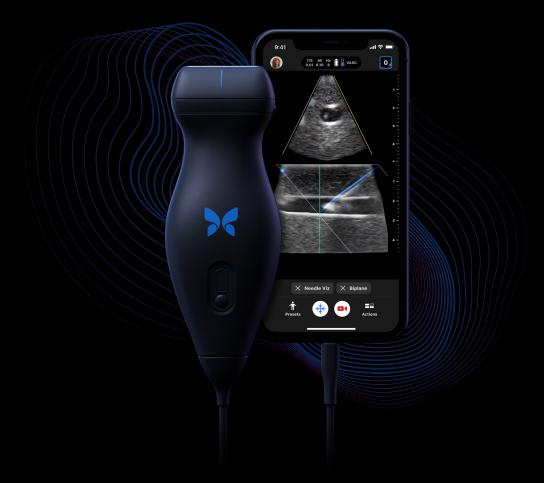

# Handheld, whole-body imaging. Anytime, anywhere.

Bedside diagnostic insights that shift your standard of care across disciplines and care settings.

Butterfly iQ+, powered by Ultrasound-on-chip™ technology. Access three waveforms with one durable, handheld device.

### Sharper, faster imaging.

Designed to make ultrasound easy to use. Simply connect the probe to your compatible iOS or Android device, select from 21 presets in seconds with the swipe of a finger — and start scanning.

## Guide procedures with confidence.

Precise guidance for difficult line placements. Visualise the long and short axis simultaneously with Biplane Imaging™, and highlight needles on-screen with NeedleViz™ technology.