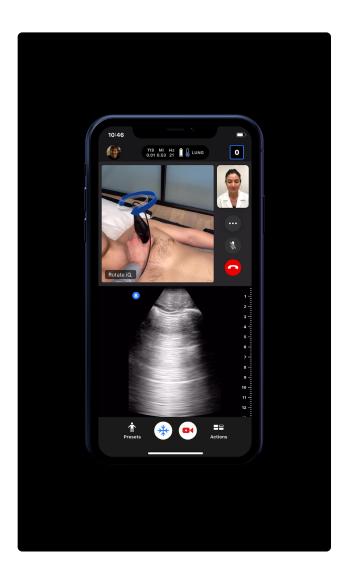

## Give or receive ultrasound guidance, wherever you are.

Video call with collaborators while scanning, view images in real-time and remotely adjust preset, mode, gain and depth.