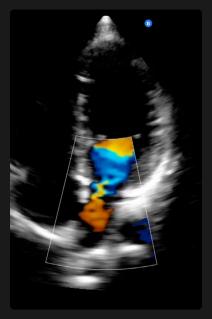

#### **Cardiac**

Monitor vascular abnormalities, perform TTE, and automatically calculate ejection fraction.

# One probe. Four imaging modes.

Four imaging modes, with distinct applications across specialties.

B-mode

M-mode

**Colour Doppler** 

**Power Doppler** 