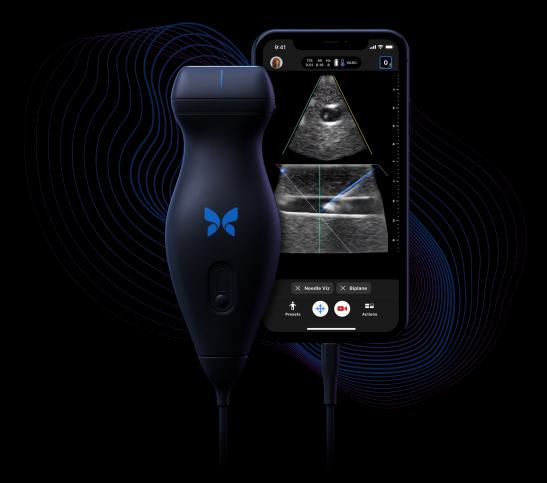

# Handheld, whole-body imaging. Anytime, anywhere.

Bedside diagnostic insights that shift your standard of care across disciplines and care settings.

Butterfly iQ+, powered by Ultrasound-on-chip<sup>™</sup> technology. Access three waveforms with one durable, handheld device.

## Sharper, faster imaging.

Designed to make ultrasound easy to use. Simply connect the probe to your compatible iOS or Android device, select from 21 presets in seconds with the swipe of a finger — and start scanning.

## One probe. Four imaging modes.

Four imaging modes, with distinct applications across specialties.

B-mode

M-mode

**Colour Doppler** 

**Power Doppler** 

## Guide procedures with confidence.

Precise guidance for difficult line placements. Visualise the long and short axis simultaneously with Biplane Imaging™, and highlight needles on-screen with NeedleViz™ technology.