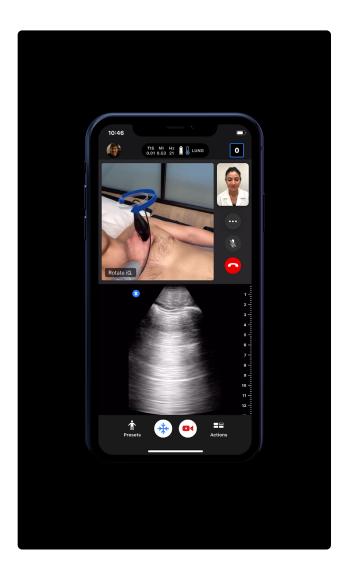

## Give or receive ultrasound guidance, wherever you are.

Video call with collaborators while scanning, view images in real-time and remotely adjust preset, mode, gain and depth.