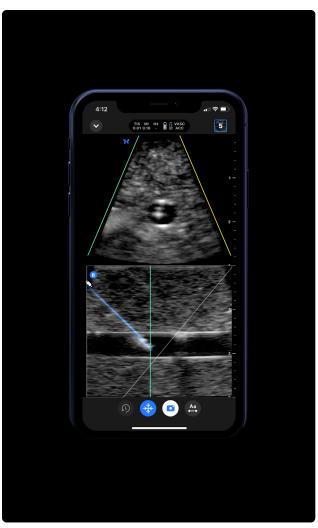

## Guide procedures with confidence.

Precise guidance for difficult line placements. Visualise the long and short axis simultaneously with Biplane Imaging™, and highlight needles on-screen with NeedleViz™ technology.