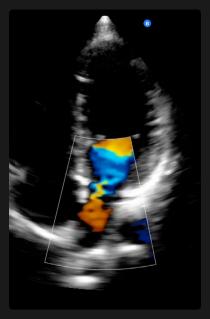

#### **Cardiac**

Monitor vascular abnormalities, perform TTE, and automatically calculate ejection fraction.

## One probe. Four imaging modes.

Four imaging modes, with distinct applications across specialties.

B-mode

M-mode

**Colour Doppler** 

**Power Doppler** 